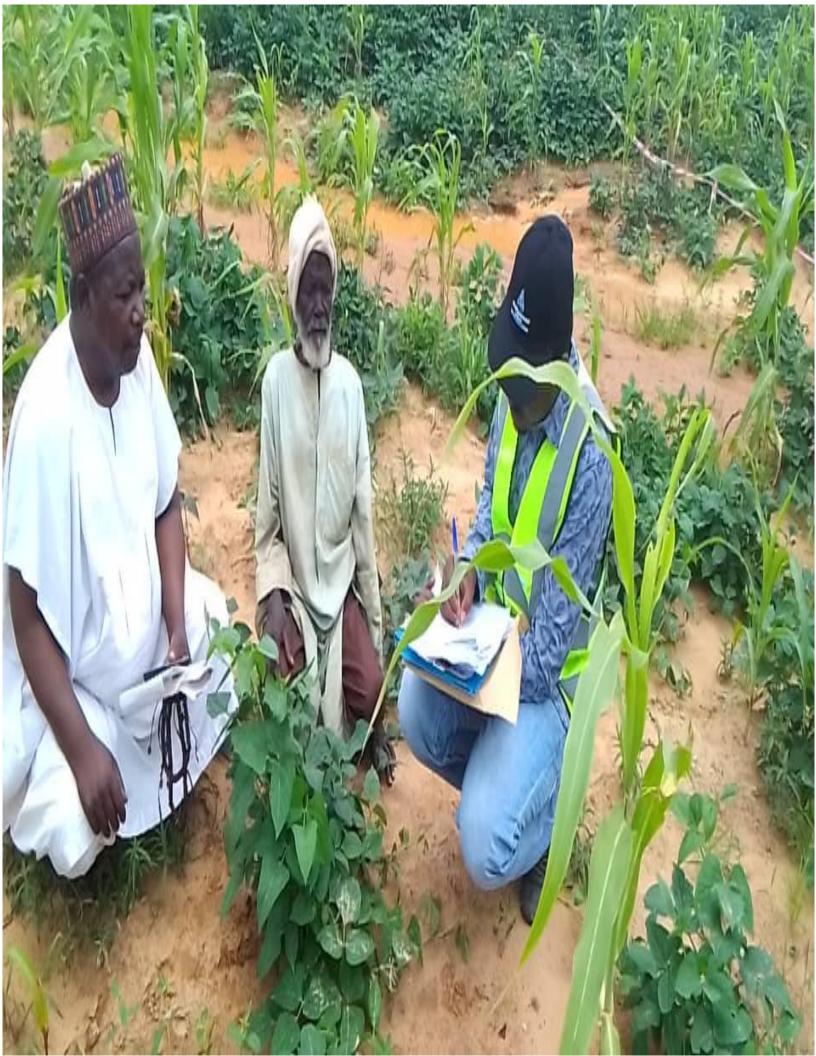

A participatory approach was followed throughout the LRP development. Direct consultations were held between 21<sup>st</sup> and 24<sup>th</sup> of August, 2024 with the PAPs in the three states and sampled PACs (Kano – Tumfafi, Maimakawa, Gamoji, Chedin ingawa, Kwanar Dumawa, Fanidon and Unguwan Kusa. Katsina – Chadi, Shargalle/Sirika, Yamel, Rimin Guza, Makurda, Gurjiya, Fago, Kwarin Tama, Wakilin Gabas 1, Yandadi, Shinkafi. Jigawa - Katoge, Fitare, Dundubus, Fanisau Bayan camp, Gurum, Karnaya, Furtawa and Sada), to assess the needs of the PAPs, their preferences, and their capacity to participate in the livelihood restoration programs. The PAPs proposed their preferred livelihood restoration programs and gave recommendations on how to tailor the programs to meet their unique needs. The conclusion from the consultations is that while the PAPs are keen on deriving their livelihoods from similar livelihood sources as prior to project displacement, they are also interested and receptive to exploring alternative livelihood options.