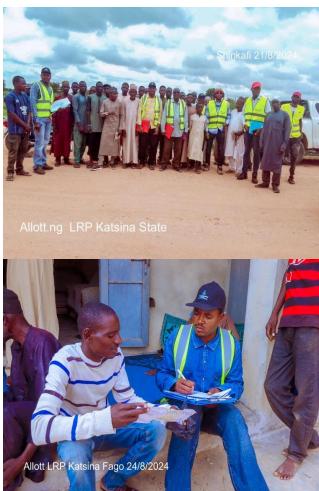

A participatory approach was followed throughout the LRP development. Direct consultations were held between 21<sup>st</sup> and 24<sup>th</sup> of August, 2024 with the PAPs in the three states and sampled PACs (Kano – Tumfafi, Maimakawa, Gamoji, Chedin ingawa, Kwanar Dumawa, Fanidon and Unguwan Kusa. Katsina – Chadi, Shargalle/Sirika, Yamel, Rimin Guza, Makurda, Gurjiya, Fago, Kwarin Tama, Wakilin Gabas 1, Yandadi, Shinkafi. Jigawa - Katoge, Fitare, Dundubus, Fanisau Bayan camp, Gurum, Karnaya, Furtawa and Sada), to assess the needs of the PAPs, their preferences, and their capacity to participate in the livelihood restoration programs. The PAPs proposed their preferred livelihood restoration programs and gave recommendations on how to tailor the programs to meet their unique needs. The conclusion from the consultations is that while the PAPs are keen on deriving their livelihoods from similar livelihood sources as prior to project displacement, they are also interested and receptive to exploring alternative livelihood options.