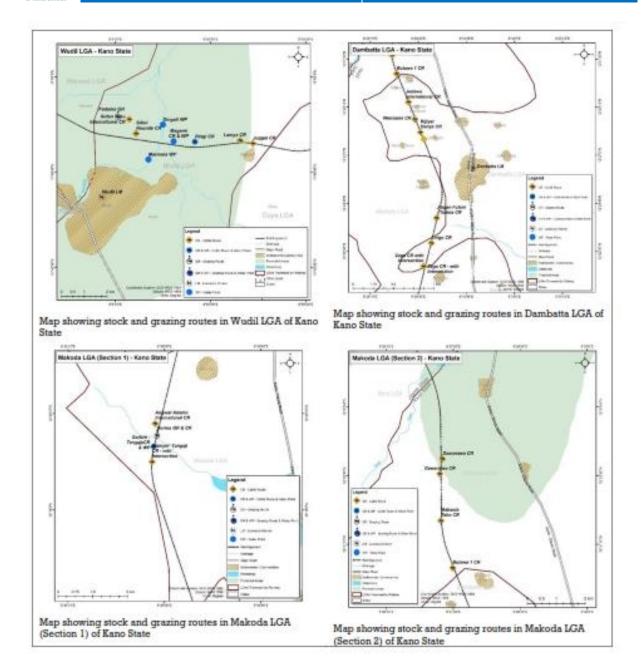

The Project's land acquisition has led to the loss of grazing/stock routes in the project area. The stock routes were identified across the three states (Appendix VII) in the following local government areas: Jigawa State (Dutse, Kiyawa, Roni, Gwiwa, and Kazaure LGAs), Kano State (Dawakin Tofa, Dawakin Kudu, Warawa, Gaya, Kumbotso, Ungongo, Wudil, Dambatta and Makoda LGAs) and Katsina State (Sandamu, Rimi, Batagarawa, Kaita, Mashi, Mani, Daura, Katsina and Jibiya LGAs). Although in the ESIA, mitigation measures have been instituted during the project design stage to avoid the stock routes or provide overhead passes / bridges thereby ensuring that stock routes are not fragmented and connection to grazing reserves not disrupted. It is however vital that the stock routes are monitored during the resettlement process to ensure adequacy of the mitigation measures and preservation of the livelihoods of the herders.