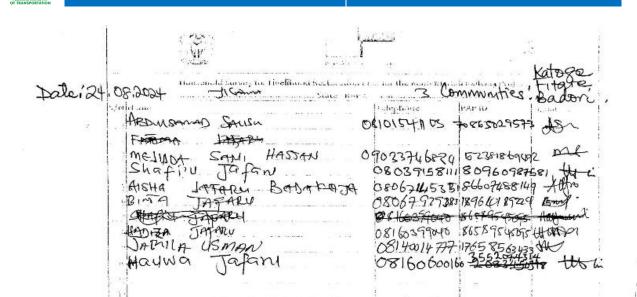

A participatory approach was followed throughout the LRP development. Direct consultations were held between 21<sup>st</sup> and 24<sup>th</sup> of August, 2024 with the PAPs in the three states and sampled PACs (Kano – Tumfafi, Maimakawa, Gamoji, Chedin ingawa, Kwanar Dumawa, Fanidon and Unguwan Kusa. Katsina – Chadi, Shargalle/Sirika, Yamel, Rimin Guza, Makurda, Gurjiya, Fago, Kwarin Tama, Wakilin Gabas 1, Yandadi, Shinkafi. Jigawa - Katoge, Fitare, Dundubus, Fanisau Bayan camp, Gurum, Karnaya, Furtawa and Sada), to assess the needs of the PAPs, their preferences, and their capacity to participate in the livelihood restoration programs. The PAPs proposed their preferred livelihood restoration programs and gave recommendations on how to tailor the programs to meet their unique needs. The conclusion from the consultations is that while the PAPs are keen on deriving their livelihoods from similar livelihood sources as prior to project displacement, they are also interested and receptive to exploring alternative livelihood options.