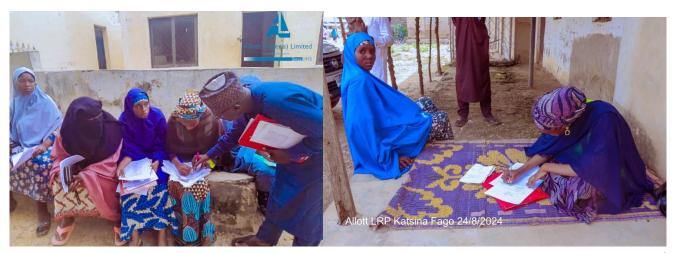

A participatory approach was followed throughout the LRP development. Direct consultations were held between 21<sup>st</sup> and 24<sup>th</sup> of August, 2024 with the PAPs in the three states and sampled PACs (Kano – Tumfafi, Maimakawa, Gamoji, Chedin ingawa, Kwanar Dumawa, Fanidon and Unguwan Kusa. Katsina – Chadi, Shargalle/Sirika, Yamel, Rimin Guza, Makurda, Gurjiya, Fago, Kwarin Tama, Wakilin Gabas 1, Yandadi, Shinkafi. Jigawa - Katoge, Fitare, Dundubus, Fanisau Bayan camp, Gurum, Karnaya, Furtawa and Sada), to assess the needs of the PAPs, their preferences, and their capacity to participate in the livelihood restoration programs. The PAPs proposed their preferred livelihood restoration programs and gave recommendations on how to tailor the programs to meet their unique needs. The conclusion from the consultations is that while the PAPs are keen on deriving their livelihoods from similar livelihood sources as prior to project displacement, they are also interested and receptive to exploring alternative livelihood options.