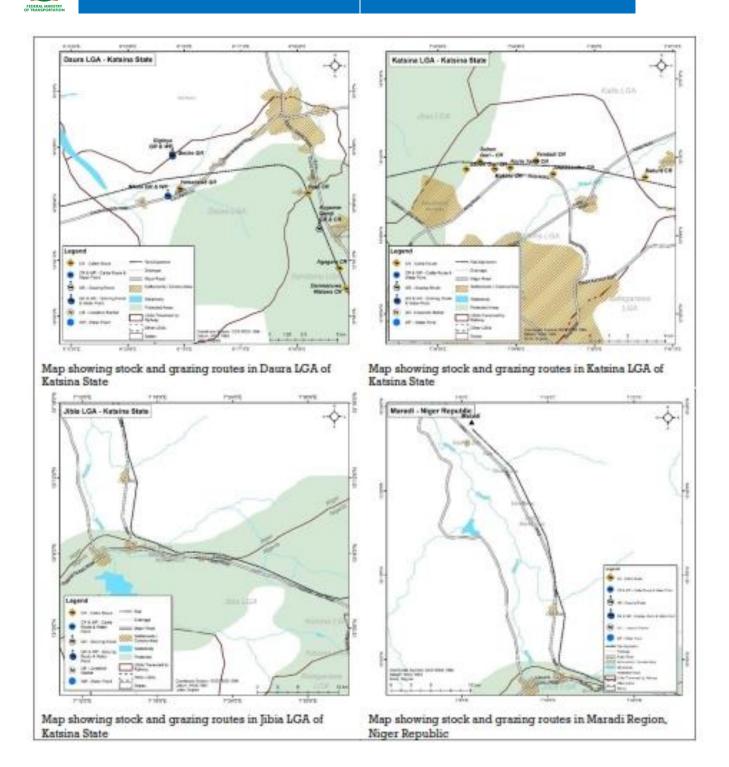

The Project's land acquisition has led to the loss of grazing/stock routes in the project area. The stock routes were identified across the three states (Appendix VII) in the following local government areas: Jigawa State (Dutse, Kiyawa, Roni, Gwiwa, and Kazaure LGAs), Kano State (Dawakin Tofa, Dawakin Kudu, Warawa, Gaya, Kumbotso, Ungongo, Wudil, Dambatta and Makoda LGAs) and Katsina State (Sandamu, Rimi, Batagarawa, Kaita, Mashi, Mani, Daura, Katsina and Jibiya LGAs). Although in the ESIA, mitigation measures have been instituted during the project design stage to avoid the stock routes or provide overhead passes / bridges thereby ensuring that stock routes are not fragmented and connection to grazing reserves not disrupted. It is however vital that the stock routes are monitored during the resettlement process to ensure adequacy of the mitigation measures and preservation of the livelihoods of the herders.