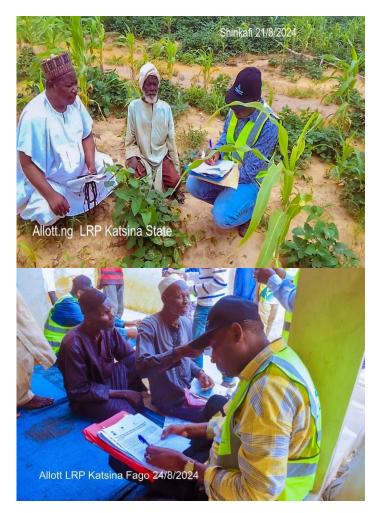

A participatory approach was followed throughout the LRP development. Direct consultations were held between 21<sup>st</sup> and 24<sup>th</sup> of August, 2024 with the PAPs in the three states and sampled PACs (Kano – Tumfafi, Maimakawa, Gamoji, Chedin ingawa, Kwanar Dumawa, Fanidon and Unguwan Kusa. Katsina – Chadi, Shargalle/Sirika, Yamel, Rimin Guza, Makurda, Gurjiya, Fago, Kwarin Tama, Wakilin Gabas 1, Yandadi, Shinkafi. Jigawa - Katoge, Fitare, Dundubus, Fanisau Bayan camp, Gurum, Karnaya, Furtawa and Sada), to assess the needs of the PAPs, their preferences, and their capacity to participate in the livelihood restoration programs. The PAPs proposed their preferred livelihood restoration programs and gave recommendations on how to tailor the programs to meet their unique needs. The conclusion from the consultations is that while the PAPs are keen on deriving their livelihoods from similar livelihood sources as prior to project displacement, they are also interested and receptive to exploring alternative livelihood options.