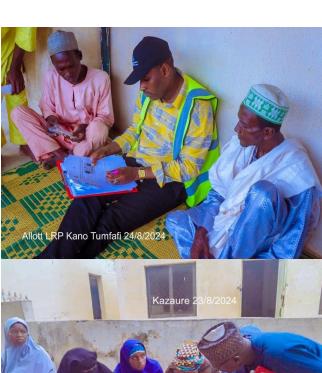

A participatory approach was followed throughout the LRP development. Direct consultations were held between 21<sup>st</sup> and 24<sup>th</sup> of August, 2024 with the PAPs in the three states and sampled PACs (Kano – Tumfafi, Maimakawa, Gamoji, Chedin ingawa, Kwanar Dumawa, Fanidon and Unguwan Kusa. Katsina – Chadi, Shargalle/Sirika, Yamel, Rimin Guza, Makurda, Gurjiya, Fago, Kwarin Tama, Wakilin Gabas 1, Yandadi, Shinkafi. Jigawa - Katoge, Fitare, Dundubus, Fanisau Bayan camp, Gurum, Karnaya, Furtawa and Sada), to assess the needs of the PAPs, their preferences, and their capacity to participate in the livelihood restoration programs. The PAPs proposed their preferred livelihood restoration programs and gave recommendations on how to tailor the programs to meet their unique needs. The conclusion from the consultations is that while the PAPs are keen on deriving their livelihoods from similar livelihood sources as prior to project displacement, they are also interested and receptive to exploring alternative livelihood options.