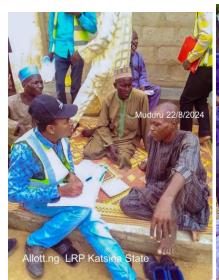

A participatory approach was followed throughout the LRP development. Direct consultations were held between 21<sup>st</sup> and 24<sup>th</sup> of August, 2024 with the PAPs in the three states and sampled PACs (Kano – Tumfafi, Maimakawa, Gamoji, Chedin ingawa, Kwanar Dumawa, Fanidon and Unguwan Kusa. Katsina – Chadi, Shargalle/Sirika, Yamel, Rimin Guza, Makurda, Gurjiya, Fago, Kwarin Tama, Wakilin Gabas 1, Yandadi, Shinkafi. Jigawa - Katoge, Fitare, Dundubus, Fanisau Bayan camp, Gurum, Karnaya, Furtawa and Sada), to assess the needs of the PAPs, their preferences, and their capacity to participate in the livelihood restoration programs. The PAPs proposed their preferred livelihood restoration programs and gave recommendations on how to tailor the programs to meet their unique needs. The conclusion from the consultations is that while the PAPs are keen on deriving their livelihoods from similar livelihood sources as prior to project displacement, they are also interested and receptive to exploring alternative livelihood options.