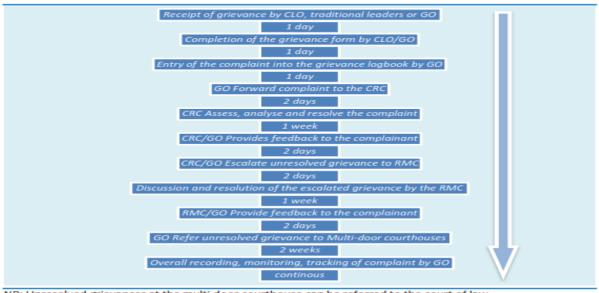

## Implementation Institutional Framework

For the effective implementation of the Livelihood Restoration Project (LRP), specific implementation arrangements have been established. These include the formation of LRP Implementation Committees (LRPICs), comprising representatives from the communities, LGAs, States, GRCs, Contractor, Supervision Consultant, and FMoT. The LRPICs will be the cornerstone of the LRP Implementation. These committees will coordinate, document and be the data custodians of all the LRP activities. Specifically, the committee's main tasks will be to locate and reach out to eligible PAPs, disseminate information on the LRP through locally established communication channels, enrol PAPs into suitable LRAPs, coordinate LRAPs tasks, keep records, keep the Resettlement Management Committee (RMC) and Resettlement Steering Committee (RSC) informed of progress and any developments. They will also play a crucial role in referring the PAPs wishing to utilize the project grievance redress mechanism to the grievance redress committees, ensuring that they know their rights and the process.

The engagement of various stakeholders in livelihood restoration activities was guided by the project's Stakeholder Engagement Plan. Grievances related to livelihood restoration will be channelled through existing Grievance Redress Committees (GRCs). To ensure that GRCs effectively handle grievances concerning the LRP, training on the LRP has been recommended for LRPIC members, including GRC members.