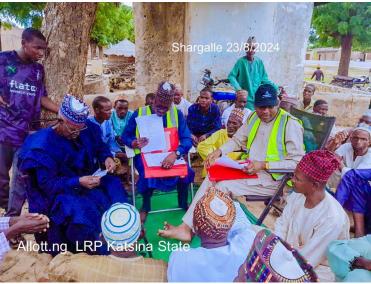

A participatory approach was followed throughout the LRP development. Direct consultations were held between 21<sup>st</sup> and 24<sup>th</sup> of August, 2024 with the PAPs in the three states and sampled PACs (Kano – Tumfafi, Maimakawa, Gamoji, Chedin ingawa, Kwanar Dumawa, Fanidon and Unguwan Kusa. Katsina – Chadi, Shargalle/Sirika, Yamel, Rimin Guza, Makurda, Gurjiya, Fago, Kwarin Tama, Wakilin Gabas 1, Yandadi, Shinkafi. Jigawa - Katoge, Fitare, Dundubus, Fanisau Bayan camp, Gurum, Karnaya, Furtawa and Sada), to assess the needs of the PAPs, their preferences, and their capacity to participate in the livelihood restoration programs. The PAPs proposed their preferred livelihood restoration programs and gave recommendations on how to tailor the programs to meet their unique needs. The conclusion from the consultations is that while the PAPs are keen on deriving their livelihoods from similar livelihood sources as prior to project displacement, they are also interested and receptive to exploring alternative livelihood options.