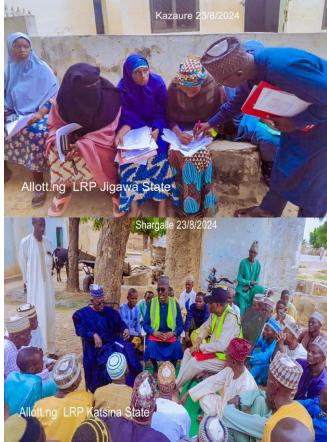

A participatory approach was followed throughout the LRP development. Direct consultations were held between 21<sup>st</sup> and 24<sup>th</sup> of August, 2024 with the PAPs in the three states and sampled PACs (Kano – Tumfafi, Maimakawa, Gamoji, Chedin ingawa, Kwanar Dumawa, Fanidon and Unguwan Kusa. Katsina – Chadi, Shargalle/Sirika, Yamel, Rimin Guza, Makurda, Gurjiya, Fago, Kwarin Tama, Wakilin Gabas 1, Yandadi, Shinkafi. Jigawa - Katoge, Fitare, Dundubus, Fanisau Bayan camp, Gurum, Karnaya, Furtawa and Sada), to assess the needs of the PAPs, their preferences, and their capacity to participate in the livelihood restoration programs. The PAPs proposed their preferred livelihood restoration programs and gave recommendations on how to tailor the programs to meet their unique needs. The conclusion from the consultations is that while the PAPs are keen on deriving their livelihoods from similar livelihood sources as prior to project displacement, they are also interested and receptive to exploring alternative livelihood options.