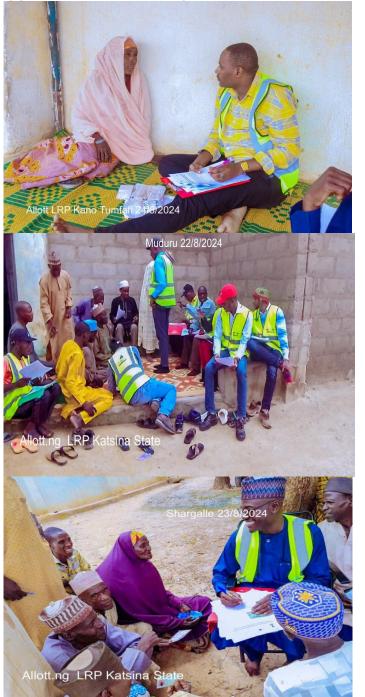

A participatory approach was followed throughout the LRP development. Direct consultations were held between 21<sup>st</sup> and 24<sup>th</sup> of August, 2024 with the PAPs in the three states and sampled PACs (Kano – Tumfafi, Maimakawa, Gamoji, Chedin ingawa, Kwanar Dumawa, Fanidon and Unguwan Kusa. Katsina – Chadi, Shargalle/Sirika, Yamel, Rimin Guza, Makurda, Gurjiya, Fago, Kwarin Tama, Wakilin Gabas 1, Yandadi, Shinkafi. Jigawa - Katoge, Fitare, Dundubus, Fanisau Bayan camp, Gurum, Karnaya, Furtawa and Sada), to assess the needs of the PAPs, their preferences, and their capacity to participate in the livelihood restoration programs. The PAPs proposed their preferred livelihood restoration programs and gave recommendations on how to tailor the programs to meet their unique needs. The conclusion from the consultations is that while the PAPs are keen on deriving their livelihoods from similar livelihood sources as prior to project displacement, they are also interested and receptive to exploring alternative livelihood options.