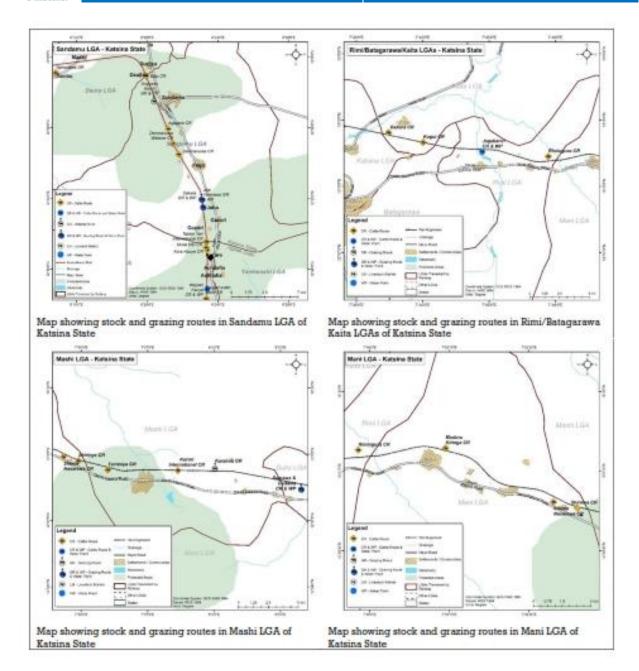

The Project's land acquisition has led to the loss of grazing/stock routes in the project area. The stock routes were identified across the three states (Appendix VII) in the following local government areas: Jigawa State (Dutse, Kiyawa, Roni, Gwiwa, and Kazaure LGAs), Kano State (Dawakin Tofa, Dawakin Kudu, Warawa, Gaya, Kumbotso, Ungongo, Wudil, Dambatta and Makoda LGAs) and Katsina State (Sandamu, Rimi, Batagarawa, Kaita, Mashi, Mani, Daura, Katsina and Jibiya LGAs). Although in the ESIA, mitigation measures have been instituted during the project design stage to avoid the stock routes or provide overhead passes / bridges thereby ensuring that stock routes are not fragmented and connection to grazing reserves not disrupted. It is however vital that the stock routes are monitored during the resettlement process to ensure adequacy of the mitigation measures and preservation of the livelihoods of the herders.